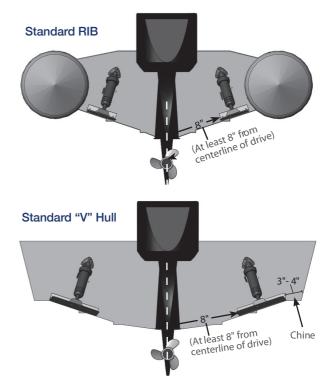

# Super-Easy Installation

## **SLT Kits Include:**

- 14 gauge stainless steel tabs with Bennett's exclusive interlocking hinge
- Strong, durable actuators
- All stainless steel hardware no plastic!

| Bennett Self Leveling Tabs |                          |                             |              |
|----------------------------|--------------------------|-----------------------------|--------------|
| Part #                     | Tab Size                 | Boat Size                   | Spring Force |
| SLT6                       | 6"x 8" (15 cm x 20 cm)   | Boats Up To 16' (< 4.88 m)  | 60 Lbs. Max  |
| SLT10                      | 10"x 10" (25 cm x 25 cm) | Boats 17' - 20' (5.18 - 6m) | 90 Lbs. Max  |