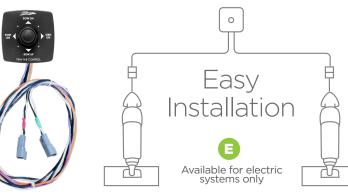

## Available for electric trim tab systems Reduce bow rise, plane faster, and correct listing

• Easily trim your vessel like a boss!

Joystick Helm Control

• Instinctive and intuitive feel and operation

JOY1000

- Backed by Bennett's outstanding
  customer support
- Connects directly to your actuators with plug-and-play connectors
- Auto tab retraction (tabs retract up when the ignition is powered off)
- Compatible with other trim tab system brands