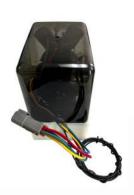

### **Main System Components**

BRC4000 Rocker Switch for Electric Systems Yamaha PN: 6BT500174000 QTY / 1

ES2000

Rocker Switch
for Hydraulic Systems
Yamaha PN: 6BT500301600

QTY / 1

A1101CPEIC
Hydraulic Actuator
with Sensor
Yamaha PN: 6BT500844900
QTY / 2