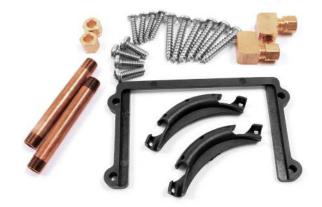

## **Common Replacement Parts**

H1170A Hardware Kit A Yamaha PN: 6BT500859400 QTY/1

H1170B Hardware Kit B Yamaha PN: 6BT500859500 QTY/1

T112520 20' Hydraulic Tubing Yamaha PN: 6BT500636400 QTY/2

H1179 Mounting Bracket for HPU Yamaha PN: 6BT500859900 QTY/2

A1114 Lower Hinge with Hinge Pin Yamaha PN: 6BT500058700 QTY/2

**VP1135G** Solenoid Valve (G) Yamaha PN: 6BT500795500 QTY/1

**VP1135R** Solenoid Valve (R) Yamaha PN: 6BT500867400 QTY/1

T1127 Nut with Ferrule Yamaha PN: 6BT500638200 QTY/2