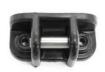

A1114 Lower Hinge with Hinge Pin Yamaha PN: 6BT500058700 QTY/2

**VP1135G** Solenoid Valve (G) Yamaha PN: 6BT500795500 QTY/1

**VP1135R** Solenoid Valve (R) Yamaha PN: 6BT500867400 QTY/1

T1127 Nut with Ferrule Yamaha PN: 6BT500638200 QTY/2