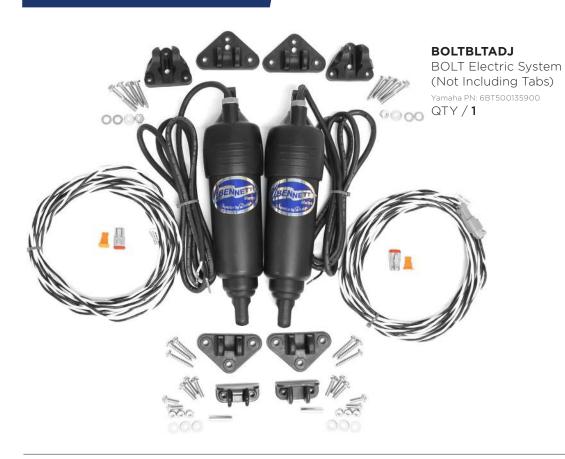

### **Main System Components**

BRC4000 Rocker Switch for Electric Systems Yamaha PN: 6BT500174000 QTY / 1

ES2000

Rocker Switch
for Hydraulic Systems
Yamaha PN: 6BT500301600

QTY / 1

A1101CPEIC
Hydraulic Actuator
with Sensor
Yamaha PN: 6BT500844900
QTY / 2