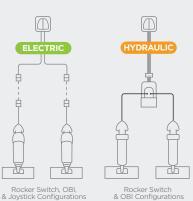

01CPEIC
Hydraulic Actuator
with Sensor
Yamaha PN: 6BT500844900
QTY / 2



A1200SCPEIC Short Hydraulic Actuator with Sensor Yamaha PN: 6BT500061100 QTY / 2



V351HPU1D Hydraulic Power Unit 12V w/Deutsch Connector Yamaha PN: 6BT500784100 QTY / 1



## **Common Replacement Parts**



H1170A Hardware Kit A Yamaha PN: 6BT500859400 QTY/1



H1170B Hardware Kit B Yamaha PN: 6BT500859500 QTY/1



T112520 20' Hydraulic Tubing Yamaha PN: 6BT500636400 QTY/2



H1179 Mounting Bracket for HPU Yamaha PN: 6BT500859900 QTY/2



A1114 Lower Hinge with Hinge Pin Yamaha PN: 6BT500058700 QTY/2



**VP1135G** Solenoid Valve (G) Yamaha PN: 6BT500795500 QTY/1



**VP1135R** Solenoid Valve (R) Yamaha PN: 6BT500867400 QTY/1



T1127 Nut with Ferrule Yamaha PN: 6BT500638200 QTY/2

#### **COMMON SYSTEM DIAGRAMS**



Rocker Switch & OBI Configurations





# Want to become a Bennett Marine Authorized Dealer?

#### Here's how!

By purchasing a Bennett Marine Dealer Service Kit, not only are you saving hundreds of dollars on the most common replacement parts, you're becoming a local resource to a host of Bennett customers.

As an added benefit, your company will be listed as an Authorized Dealer on our online dealer locator, potentially driving replacement part sales, new system sales and additional service work to you.





550 Jim Moran Blvd. • Deerfield Beach, FL 33442 1-866-894-1626 (Option 3)

Bennett Marine is a Division Yamaha Marine Systems Company, Inc.