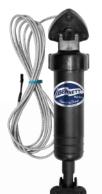

A1200SCPEIC Short Hydraulic Actuator with Sensor Yamaha PN: 6BT500061100 QTY / 2

V351HPU1D Hydraulic Power Unit 12V w/Deutsch Connector Yamaha PN: 6BT500784100 QTY / 1