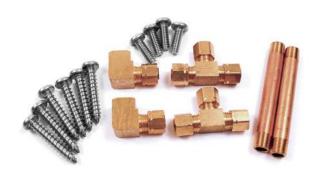

## **Common Replacement Parts**

H1170A Hardware Kit A Yamaha PN: 6BT500859400 QTY/1

H1170B Hardware Kit B Yamaha PN: 6BT500859500 QTY/1

T112520 20' Hydraulic Tubing Yamaha PN: 6BT500636400 QTY/2

H1179 Mounting Bracket for HPU Yamaha PN: 6BT500859900 QTY/2

A1114 Lower Hinge with Hinge Pin Yamaha PN: 6BT500058700 QTY/2

**VP1135G** Solenoid Valve (G) Yamaha PN: 6BT500795500 QTY/1

**VP1135R** Solenoid Valve (R) Yamaha PN: 6BT500867400 QTY/1

T1127 Nut with Ferrule Yamaha PN: 6BT500638200 QTY/2