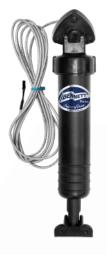

### **Main System Components**

BRC4000 Rocker Switch for Electric Systems Yamaha PN: 6BT500174000 QTY / 1

ES2000

Rocker Switch
for Hydraulic Systems
Yamaha PN: 6BT500301600

QTY / 1

A1101CPEIC
Hydraulic Actuator
with Sensor
Yamaha PN: 6BT500844900
QTY / 2