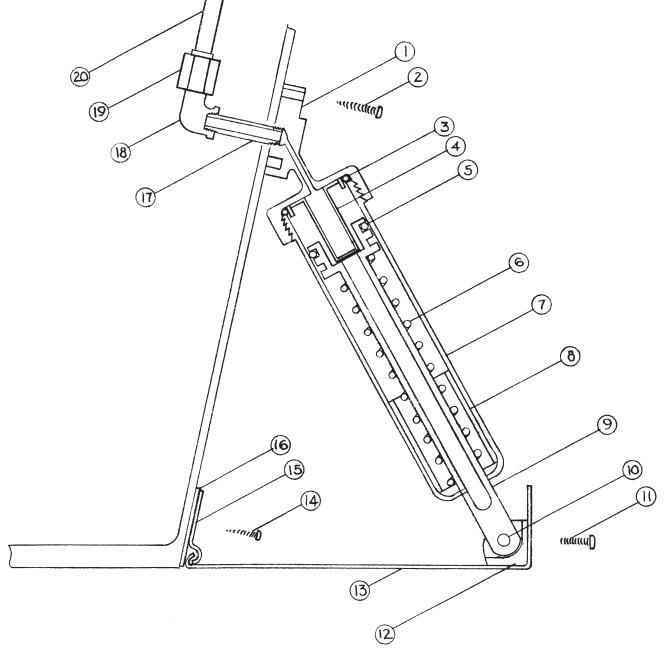

## **ACTUATOR**

|     | Part Name               | Part #             | Part Name                    | Part #            |
|-----|-------------------------|--------------------|------------------------------|-------------------|
| 1.  | Upper Hinge with O-Ring | A1103              | 11. ¼-20 x ¾" Machine Screw. |                   |
| 2.  | #14 x 1-½" Screw        | H1174              | 12. Lower Hinge              | A1113             |
| 3.  | -224 O-Ring             | A1120              | 13. Trim Plane               | Varies With Model |
| 4.  | SpacerOnly Available    | e With Upper Hinge | 14. #10 x 1-¼" Screw         | EH1071            |
| 5.  | -220 O-Ring             | A1121              | 15. Hinge Plate              | Varies With Model |
| 6.  | Actuator Spring         | Varies With Model  | 16. Backing Plate            | Varies With Model |
| 7.  | Cylinder                | A1105              | 17. Brass Pipe Nipple        | H1171             |
| 8.  | Sleeve                  | Varies With Model  | 18. Female Elbow             | H1172             |
| 9.  | Piston With O-Ring      | A1109              | 19. Nut w/ferrule            | T1127             |
| 10. | Pin                     | A1115              | 20. Tubing                   | T1125             |